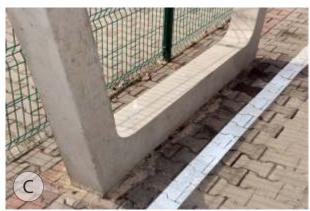

class W8
- Easy and quick to assemble, even during frosty periods
- No reinforcement or concreting of foundations required
- Very little destruction of parking space
- 3m x 0.6m finished foundation for each side wall
- Very little restoration work
- No requirement for corrosion protection painting
- Delivery to the assembly site of all components as prefabricated elements
- Modular system allowing further segments to be added at any time
- Allows PV panel coverage of 7-8 kWp
- Possibility to install a PV inverter
- Equipped with secure inner ducts for routing PV installation cables
- Fast implementation times









Implementation







#### Implementation





### Assembly of prefabricated elements











Assembly of prefabricated elements











#### Construction details



















Wichary Technic Sp. z o.o.
PL 41-807 Zabrze, str. Handlowa 2b
tel. +48 32 2738270, fax +48 32 273 82 65
e-mail: biuro@wicharytechnic.pl, www.wicharytechnic.pl