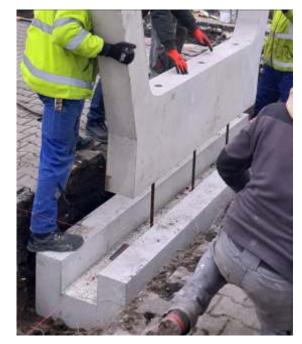

of concrete elements of water-resistant class W8
- Easy and quick to assemble, even during frosty periods
- No reinforcement or concreting of foundations required
- Very little destruction of parking space
- 3m x 0.6m finished foundation for each side wall
- Very little restoration work
- No requirement for corrosion protection painting
- Delivery to the assembly site of all components as prefabricated elements
- Modular system allowing further segments to be added at any time
- Allows PV panel coverage of 7-8 kWp
- Possibility to install a PV inverter
- Equipped with secure inner ducts for routing PV installation cables
- Fast implementation times









Implementation







#### Implementation





### Assembly of prefabricated elements











Assembly of prefabricated elements











#### Construction details



















Wichary Technic Sp. z o.o.
PL 41-807 Zabrze, str. Handlowa 2b
tel. +48 32 2738270, fax +48 32 273 82 65
e-mail: biuro@wicharytechnic.pl, www.wicharytechnic.pl