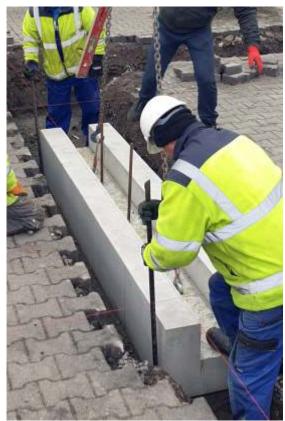

ncrete elements.



- Modular construction of concrete elements of water-resistant class W8
- Easy and quick to assemble, even during frosty periods
- No reinforcement or concreting of foundations required
- Very little destruction of parking space
- 3m x 0.6m finished foundation for each side wall
- Very little restoration work
- No requirement for corrosion protection painting
- Delivery to the assembly site of all components as prefabricated elements
- Modular system allowing further segments to be added at any time
- Allows PV panel coverage of 7-8 kWp
- Possibility to install a PV inverter
- Equipped with secure inner ducts for routing PV installation cables
- Fast implementation times









Implementation







#### Implementation





### Assembly of prefabricated elements











Assembly of prefabricated elements











#### Construction details



















Wichary Technic Sp. z o.o.
PL 41-807 Zabrze, str. Handlowa 2b
tel. +48 32 2738270, fax +48 32 273 82 65
e-mail: biuro@wicharytechnic.pl, www.wicharytechnic.pl