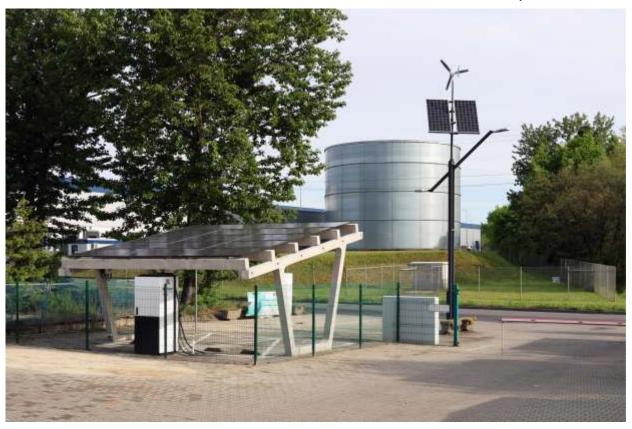

Modular carport of prefabricated concrete elements (water resistance class W8)

Very little destruction of parking space. Modular construction of concrete elements.

- Modular construction of concrete elements of water-resistant class W8
- Easy and quick to assemble, even during frosty periods
- No reinforcement or concreting of foundations required
- Very little destruction of parking space
- 3m x 0.6m finished foundation for each side wall
- Very little restoration work
- No requirement for corrosion protection painting
- Delivery to the assembly site of all components as prefabricated elements
- Modular system allowing further segments to be added at any time
- Allows PV panel coverage of 7-8 kWp
- Possibility to install a PV inverter
- Equipped with secure inner ducts for routing PV installation cables
- Fast implementation times