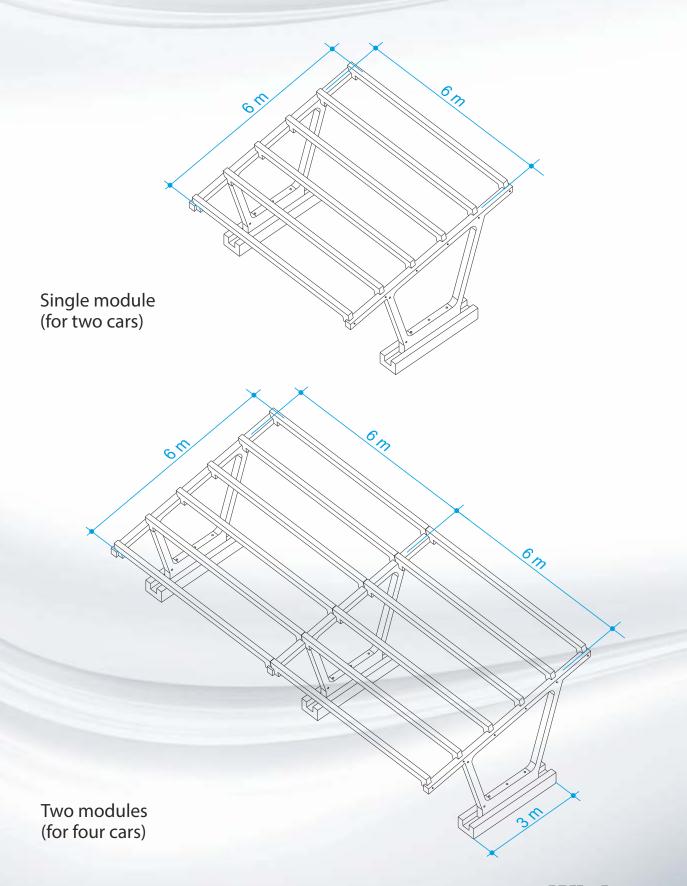

Modular carport of prefabricated concrete elements (water resistance class W8)

Very little destruction of parking space. Modular construction of concrete elements.

- Modular construction of concrete elements of water-resistant class W8
- Easy and quick to assemble, even during frosty periods
- No reinforcement or concreting of foundations required
- Very little destruction of parking space
- 3m x 0.6m finished foundation for each side wall
- Very little restoration work
- No requirement for corrosion protection painting
- Delivery to the assembly site of all components as prefabricated elements
- Modular system allowing further segments to be added at any time
- Allows PV panel coverage of 7-8 kWp
- Possibility to install a PV inverter
- Equipped with secure inner ducts for routing PV installation cables
- Fast implementation times

### Assembly of prefabricated elements

Assembly of prefabricated elements