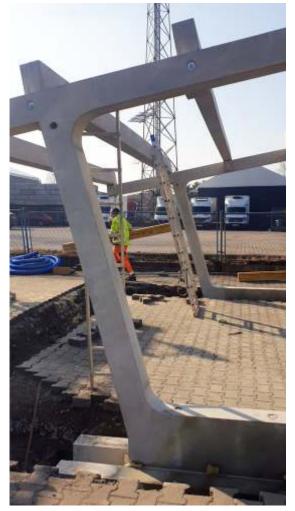

concrete elements of water-resistant class W8
- Easy and quick to assemble, even during frosty periods
- No reinforcement or concreting of foundations required
- Very little destruction of parking space
- 3m x 0.6m finished foundation for each side wall
- Very little restoration work
- No requirement for corrosion protection painting
- Delivery to the assembly site of all components as prefabricated elements
- Modular system allowing further segments to be added at any time
- Allows PV panel coverage of 7-8 kWp
- Possibility to install a PV inverter
- Equipped with secure inner ducts for routing PV installation cables
- Fast implementation times









Implementation







#### Implementation





### Assembly of prefabricated elements











Assembly of prefabricated elements











#### Construction details



















Wichary Technic Sp. z o.o.
PL 41-807 Zabrze, str. Handlowa 2b
tel. +48 32 2738270, fax +48 32 273 82 65
e-mail: biuro@wicharytechnic.pl, www.wicharytechnic.pl