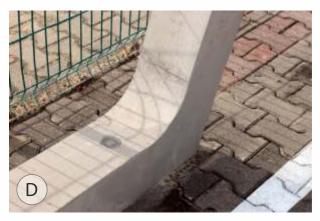

ass W8
- Easy and quick to assemble, even during frosty periods
- No reinforcement or concreting of foundations required
- Very little destruction of parking space
- 3m x 0.6m finished foundation for each side wall
- Very little restoration work
- No requirement for corrosion protection painting
- Delivery to the assembly site of all components as prefabricated elements
- Modular system allowing further segments to be added at any time
- Allows PV panel coverage of 7-8 kWp
- Possibility to install a PV inverter
- Equipped with secure inner ducts for routing PV installation cables
- Fast implementation times









Implementation







#### Implementation





### Assembly of prefabricated elements











Assembly of prefabricated elements











#### Construction details



















Wichary Technic Sp. z o.o.
PL 41-807 Zabrze, str. Handlowa 2b
tel. +48 32 2738270, fax +48 32 273 82 65
e-mail: biuro@wicharytechnic.pl, www.wicharytechnic.pl