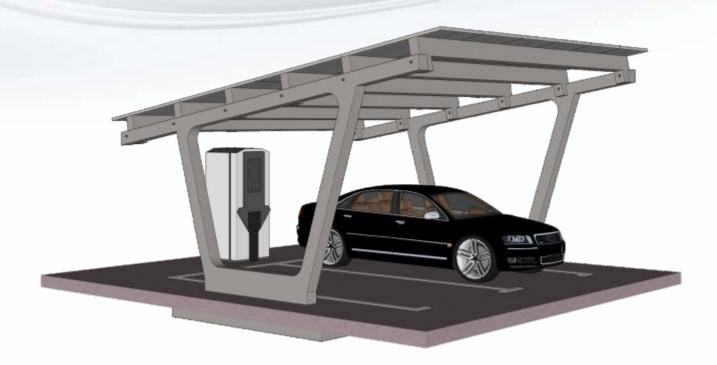

Modular carport of prefabricated concrete elements (water resistance class W8)

Very little destruction of parking space. Modular construction of concrete elements.

- Modular construction of concrete elements of water-resistant class W8
- Easy and quick to assemble, even during frosty periods
- No reinforcement or concreting of foundations required
- Very little destruction of parking space
- 3m x 0.6m finished foundation for each side wall
- Very little restoration work
- No requirement for corrosion protection painting
- Delivery to the assembly site of all components as prefabricated elements
- Modular system allowing further segments to be added at any time
- Allows PV panel coverage of 7-8 kWp
- Possibility to install a PV inverter
- Equipped with secure inner ducts for routing PV installation cables
- Fast implementation times