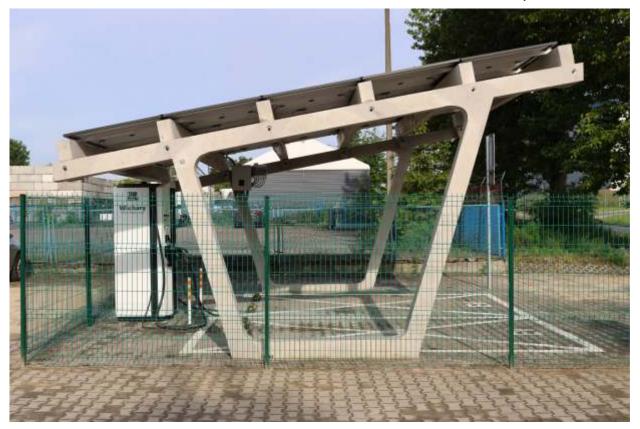

Modular carport of prefabricated concrete elements (water resistance class W8)

Very little destruction of parking space. Modular construction of concrete elements.

- Modular construction of concrete elements of water-resistant class W8
- Easy and quick to assemble, even during frosty periods
- No reinforcement or concreting of foundations required
- Very little destruction of parking space
- 3m x 0.6m finished foundation for each side wall
- Very little restoration work
- No requirement for corrosion protection painting
- Delivery to the assembly site of all components as prefabricated elements
- Modular system allowing further segments to be added at any time
- Allows PV panel coverage of 7-8 kWp
- Possibility to install a PV inverter
- Equipped with secure inner ducts for routing PV installation cables
- Fast implementation times

#### Construction details

Wichary Technic Sp. z o.o.
PL 41-807 Zabrze, str. Handlowa 2b
tel. +48 32 2738270, fax +48 32 273 82 65
e-mail: biuro@wicharytechnic.pl, www.wicharytechnic.pl