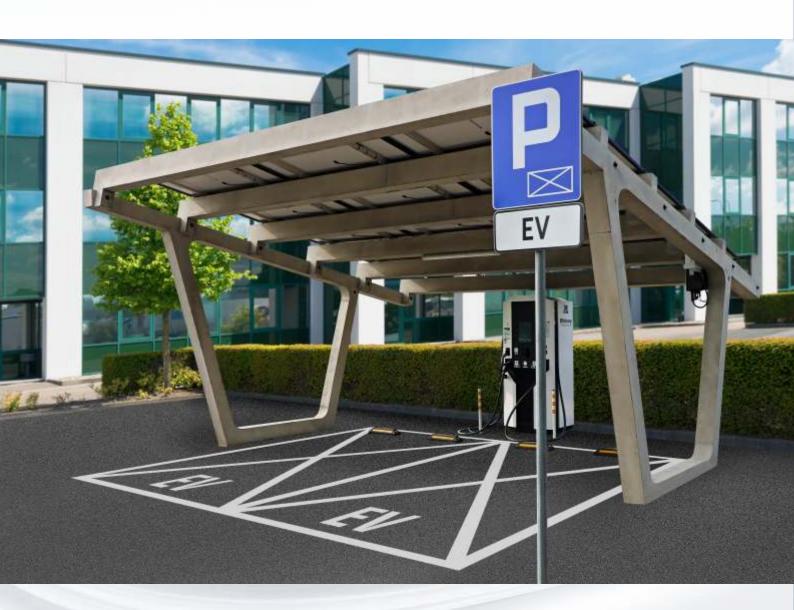

Modular carport of prefabricated concrete elements (water resistance class W8)

Very little destruction of parking space. Modular construction of concrete elements.

- Modular construction of concrete elements of water-resistant class W8
- Easy and quick to assemble, even during frosty periods
- No reinforcement or concreting of foundations required
- Very little destruction of parking space
- 3m x 0.6m finished foundation for each side wall
- Very little restoration work
- No requirement for corrosion protection painting
- Delivery to the assembly site of all components as prefabricated elements
- Modular system allowing further segments to be added at any time
- Allows PV panel coverage of 7-8 kWp
- Possibility to install a PV inverter
- Equipped with secure inner ducts for routing PV installation cables
- Fast implementation times