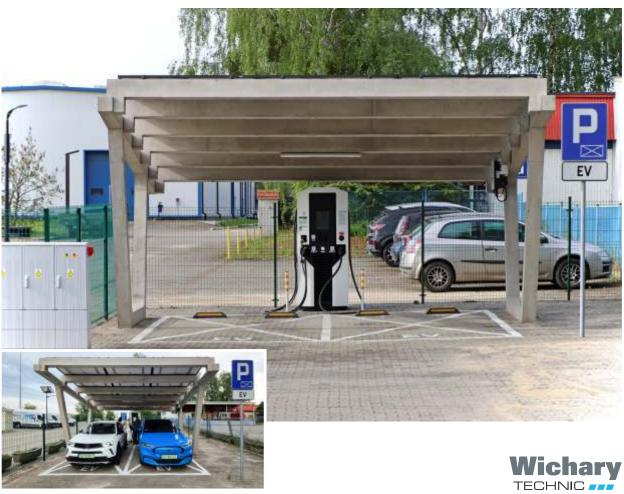

Modular carport of prefabricated concrete elements (water resistance class W8)

Very little destruction of parking space. Modular construction of concrete elements.

- Modular construction of concrete elements of water-resistant class W8
- Easy and quick to assemble, even during frosty periods
- No reinforcement or concreting of foundations required
- Very little destruction of parking space
- 3m x 0.6m finished foundation for each side wall
- Very little restoration work
- No requirement for corrosion protection painting
- Delivery to the assembly site of all components as prefabricated elements
- Modular system allowing further segments to be added at any time
- Allows PV panel coverage of 7-8 kWp
- Possibility to install a PV inverter
- Equipped with secure inner ducts for routing PV installation cables
- Fast implementation times