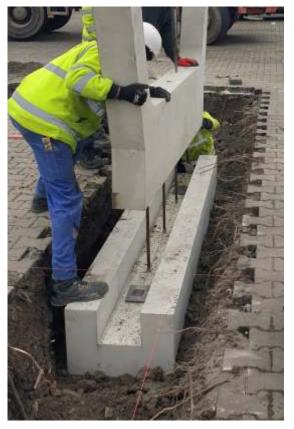

rete elements.



- Modular construction of concrete elements of water-resistant class W8
- Easy and quick to assemble, even during frosty periods
- No reinforcement or concreting of foundations required
- Very little destruction of parking space
- 3m x 0.6m finished foundation for each side wall
- Very little restoration work
- No requirement for corrosion protection painting
- Delivery to the assembly site of all components as prefabricated elements
- Modular system allowing further segments to be added at any time
- Allows PV panel coverage of 7-8 kWp
- Possibility to install a PV inverter
- Equipped with secure inner ducts for routing PV installation cables
- Fast implementation times









Implementation







#### Implementation





### Assembly of prefabricated elements











Assembly of prefabricated elements











#### Construction details



















Wichary Technic Sp. z o.o.
PL 41-807 Zabrze, str. Handlowa 2b
tel. +48 32 2738270, fax +48 32 273 82 65
e-mail: biuro@wicharytechnic.pl, www.wicharytechnic.pl