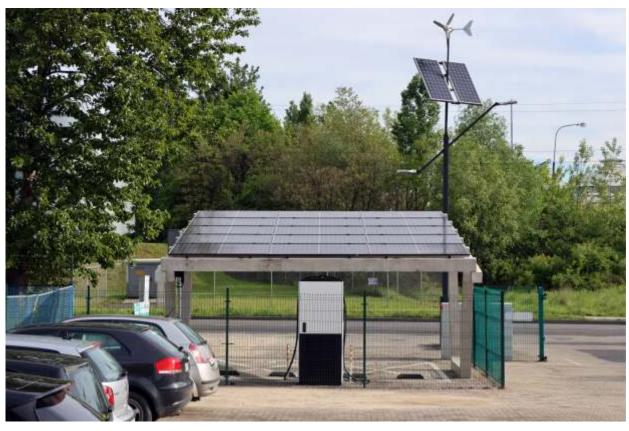

Modular carport of prefabricated concrete elements (water resistance class W8)

Very little destruction of parking space. Modular construction of concrete elements.

- Modular construction of concrete elements of water-resistant class W8
- Easy and quick to assemble, even during frosty periods
- No reinforcement or concreting of foundations required
- Very little destruction of parking space
- 3m x 0.6m finished foundation for each side wall
- Very little restoration work
- No requirement for corrosion protection painting
- Delivery to the assembly site of all components as prefabricated elements
- Modular system allowing further segments to be added at any time
- Allows PV panel coverage of 7-8 kWp
- Possibility to install a PV inverter
- Equipped with secure inner ducts for routing PV installation cables
- Fast implementation times