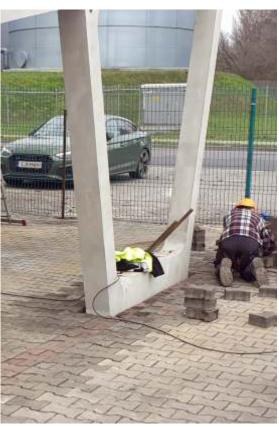

ncrete elements of water-resistant class W8
- Easy and quick to assemble, even during frosty periods
- No reinforcement or concreting of foundations required
- Very little destruction of parking space
- 3m x 0.6m finished foundation for each side wall
- Very little restoration work
- No requirement for corrosion protection painting
- Delivery to the assembly site of all components as prefabricated elements
- Modular system allowing further segments to be added at any time
- Allows PV panel coverage of 7-8 kWp
- Possibility to install a PV inverter
- Equipped with secure inner ducts for routing PV installation cables
- Fast implementation times









Implementation







#### Implementation





### Assembly of prefabricated elements











Assembly of prefabricated elements











#### Construction details



















Wichary Technic Sp. z o.o.
PL 41-807 Zabrze, str. Handlowa 2b
tel. +48 32 2738270, fax +48 32 273 82 65
e-mail: biuro@wicharytechnic.pl, www.wicharytechnic.pl